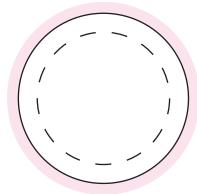

## **NOTES**

Sticker Size: 45mm D
Bleed: 3mm (51mm D)

– – Safe Print Area: 35mm D

When artwork is printed, there can be movement of up to 3mm

Image Impression Only NOT to Scale