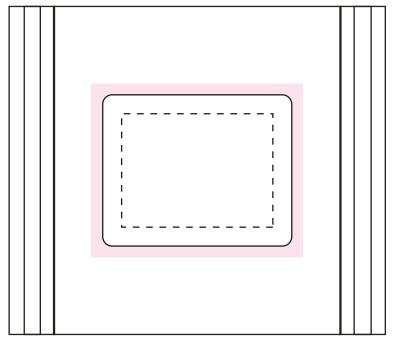

Sticker 50x40mm

100%

Sticke Size: 50mmW x 40mmH
Bleed: 3mm (56mmW x 46mmH)

– – Safe Print Area: 40mmW x 30mmH